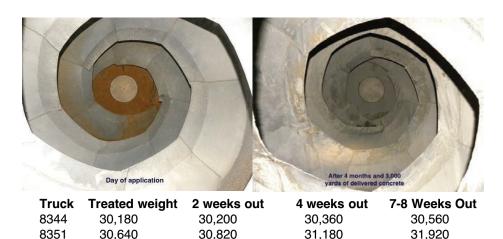

# Fusion Ready Mix Drum Treatment - fusion

29.980

8347

Fusion RM bonds with any clean, dry surface to create a barrier that is impenetrable to water and oil. This means concrete cannot stick to the internal drum walls and fins. Applications last on average 2,000 yards of delivered product.

Visit www.enviromfg.com to see the complete study and to learn which other leading OEMs recommend EMS washes and treatments exclusively.

30,520

31,225

30,900