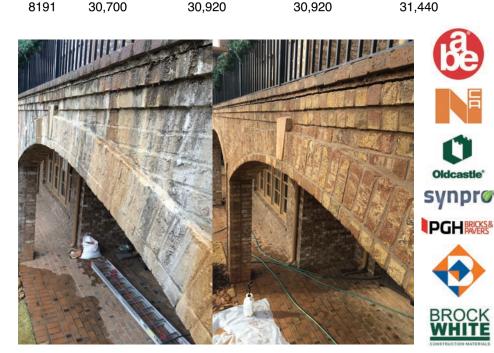

# **Brick Cleaner**

Until now, the only way to remove heavy efflorescence was with harsh mineral acids. EMS Efflorescence Remover is the choice of brick and paver cleaners around the world. Our brick cleaner poses no threat to brick, stucco, windows or paint. What's more, the runoff will not hurt grass, plants, fencing or even pets.

Our advanced brick cleaners are sold by industry leaders like PGH, NCA, Brock White, Oldcastle, SynPro, a.b.e. and others.