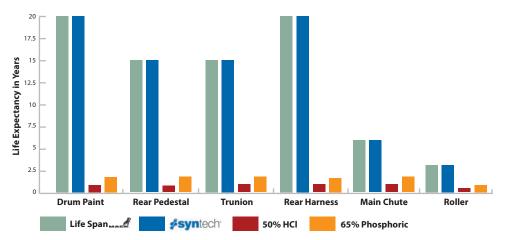

## **OEM** Approval

Mack Truck and McNeilus did an 18-month study on the effect Syntechpowered washes had vs. the acids typical to the ready mix industry on the expected life span of dozens of their truck parts. The outcome resulted in EMS products being named specifically in the Mack warranty and why any other product voids your warranty.

Visit www.enviromfg.com to see the complete study and to learn which other leading OEMs recommend EMS washes and treatments exclusively.

30,520

31,225

30,900